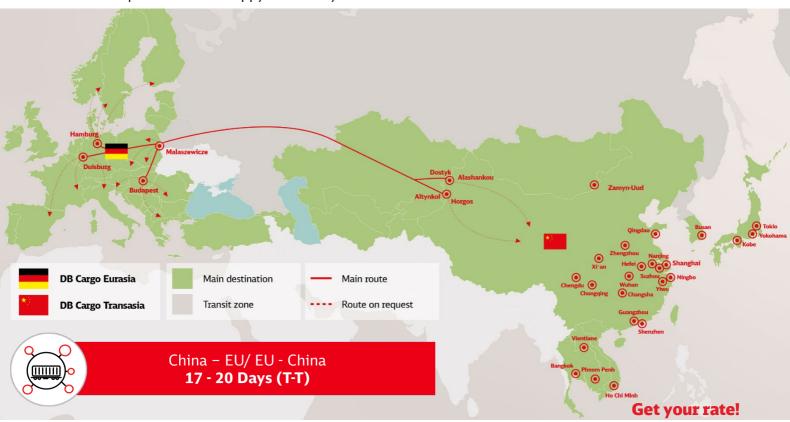

## Your reliable partner on the Eurasian corridor.

DB Cargo Eurasia provides rail freight services on the Eurasian corridor since 2008. We connect China and CIS countries to the largest rail network in Europe in over 18 countries. With a strong team, we offer customized block train and single container transports including door-door solutions.